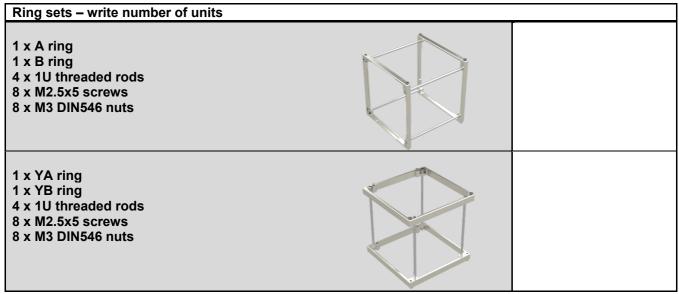

## 1. Configuration Table

All marked boxes on this list are extra cost. Contact GomSpace for price.

| Option A | <b>√</b> | = Yes |
|----------|----------|-------|
| Option B |          | = No  |

Product name: NanoStructure 6U